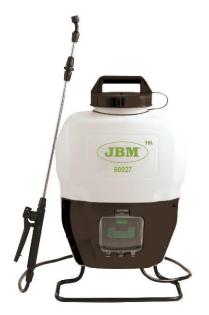

## **TECHINCAL DATASHEET**

## ref. 60027 INDUSTRIAL BACKPACK ELECTRIC SPRAYER 15L

#### Function

Designed to spray pesticide liquid to the area you wish to disinfect. Suitable for environmental disinfection of houses, public spaces, livestock farms, gardens, etc.